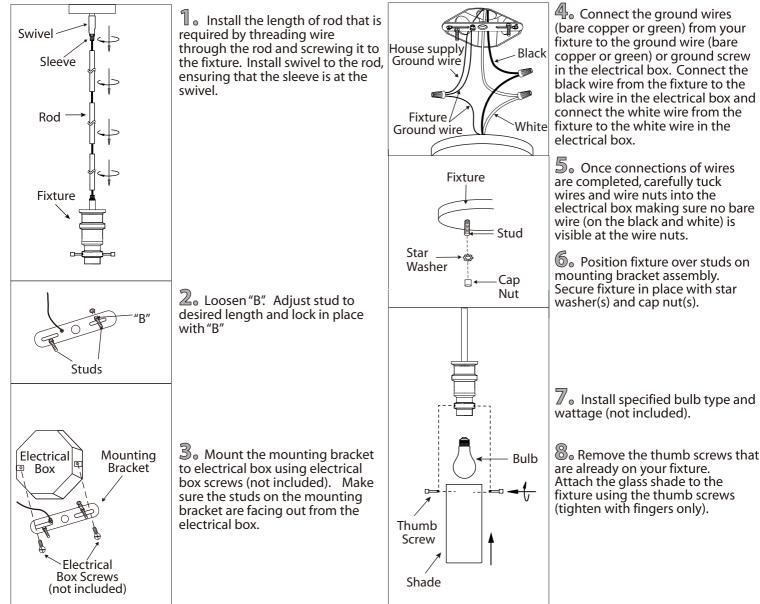

IPL679A01 09/16

QUESTIONS OR CONCERNS CONTACT AT: 1-800-265-1833 (English) / 1-800-567-2513 (French) Monday through Friday 8:00 AM to 5:00 PM E.S.T.





## **SAFETY PRECAUTIONS:**

**1. TURN OFF ELECTRICAL POWER BEFORE STARTING INSTALLATION OF LIGHT FIXTURE.** 

- 2. THIS PRODUCT MUST BE INSTALLED IN ACCORDANCE WITH THE APPLICABLE INSTALLATION CODE BY A PERSON FAMILIAR WITH THE CONSTRUCTION AND OPERATION OF THE PRODUCT AND THE HAZARDS INVOLVED.
- 3. CONNECT THE GROUND WIRES (BARE COPPER OR GREEN) FROM YOUR FIXTURE TO THE GROUND WIRE (BARE COPPER OR GREEN) OR GROUND SCREW IN THE ELECTRICAL BOX.
- 4. TO CLEAN THE FIXTURE, TURN OFF THE POWER, WAIT FOR IT TO COOL, AND WIPE THE FIXTURE WITH A CLEAN, SOFT CLOTH.

NOTE: Product may not look exactly as shown in figures.

## **INSTALLATION:**